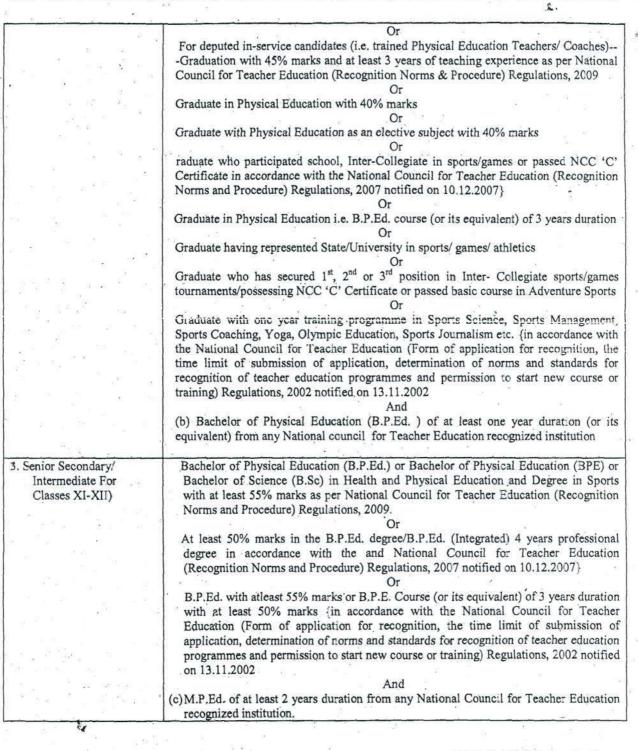

| [भार - खण्ड 4] भरत का राजपत्र      | ः असाधरण 3                                                                                                                                                                                                                                                                                                                                                     |
|------------------------------------|----------------------------------------------------------------------------------------------------------------------------------------------------------------------------------------------------------------------------------------------------------------------------------------------------------------------------------------------------------------|
|                                    | अथवा<br>(ख) 13.11.2002 को अधिसूचित राष्ट्रीय अध्यापक शिक्षा परिषद<br>(मान्यता के लिए आवेदन पत्र, आवेदन पत्र जमा करने की<br>समय—सीमा, अध्यापक शिक्षा कार्यक्रमों की मान्यता के लिए<br>मानदंडों और मानकों का निर्धारण तथा नए पाठ्यक्रम अथव                                                                                                                       |
|                                    | प्रशिक्षण शुरू करने के लिए अनुमति विनियम) तथा (10.12.2007<br>को अधिसूचित) राष्ट्रीय अध्यापक शिक्षा परिषद(मान्यता मानदंड<br>और क्रियाविधि) विनियम 2007 के अनुसार किसी मान्यताप्राप्त<br>विश्वविद्यालय से स्नातक अथवा स्नातकोत्तर (अथवा इसवे<br>समतुल्य) में कम से कम 45% अंकों सहित स्नातक/<br>स्नातकोत्तर तथा राष्ट्रीय अध्यापक शिक्षा परिषद से मान्यताप्राप्त |
|                                    | संस्थान से शिक्षा में स्नातक (बी.एड.)।<br>अथवा<br>(ग) राष्ट्रीय अध्यापक शिक्षा परिषद से मान्यताप्राप्त किसी भ<br>संस्थान से बी.ए.एड. / बी.एससी.एड की चार वर्षीय डिग्री।                                                                                                                                                                                        |
| उच्च माध्यमिक ⁄इंटरमीडिएट (XI-XII) | (क) किसी भी मान्यताप्राप्त विश्वविद्यालय से कम से कम 50 %<br>अंकों सहित स्नातकोत्तर(अंथवा इसके समतुल्य) तथा राष्ट्रीय<br>अध्यापक शिक्षा परिषद से मान्यताप्राप्त संस्थान से शिक्षा में<br>स्नातक(बी.एड.)।<br>अथवा                                                                                                                                               |
|                                    | (ख) (13.11.2002 को अधिसूचित) राष्ट्रीय अध्यापक शिक्ष<br>परिषद (मान्यता के लिए आवेदन पत्र जमा करने क<br>समय-सीमा, अध्यापक शिक्षा कार्यक्रमों की मान्यता के लिए<br>मानदंडों और मानकों का निर्धारण तथा नए पाठ्यक्रम अथव<br>प्रशिक्षण शुरू करने के लिए अनुमति) विनियम 2002 तथा 10                                                                                  |
|                                    | 12.2007 को अधिसूचित राष्ट्रीय अध्यापक शिक्षा परिषद(मान्यत<br>मानदंड और क्रियाविधि) विनियम 2007 के अनुसार किर्स<br>मान्यताप्राप्त विश्वविद्यालय से स्नातक अथवा स्नातकोत्तर (अथव<br>इसके समतुल्य) में कम से कम 45% अंकों सहित स्नातकोत्तर।                                                                                                                       |
|                                    | अथवा<br>(ग) किसी मान्यताप्राप्त विश्वविद्यालय से कम से कम से क<br>50% अंकों सहित स्नातकोत्तर (अथवा इसके समतुल्य) तथ<br>राअशिप से मान्यताप्राप्त किसी संस्थान से बी.ए.एड/बी.एसर्स<br>एड.।                                                                                                                                                                       |

| स्तर                                                | न्यूनतम अकादमिक तथा व्यावसायिक अर्हताए                                                                                                                                                                                                                                                          |
|-----------------------------------------------------|-------------------------------------------------------------------------------------------------------------------------------------------------------------------------------------------------------------------------------------------------------------------------------------------------|
| प्राथमिक तथा उच्च प्राथमिक (कक्षा I अथवा इसके VIII) | (क) किसी मान्यताप्राप्त बोर्ड से कम से कम 50% अंकों सहित<br>उच्च माध्यमिक (कक्षा XII अथवा इसके समतुल्य)।                                                                                                                                                                                        |
|                                                     | ' अथवा                                                                                                                                                                                                                                                                                          |
|                                                     | ऐसे अभ्यर्थी जिन्होंने उच्च माध्यमिक परीक्षा (+2) अथवा इसके<br>समतुल्य परीक्षा पास की है तथा जिन्होंने राष्ट्रीय अध्यापक<br>शिक्षा परिषद (मान्यता मानदंड और क्रियाविधि) विनियम 2007<br>(10.02.2007 को अधिसूचित) के अनुसार कम से कम<br>स्कूल/कालेज/जिला स्तर पर खेलकूद/खेलों में भाग लिया<br>हो। |