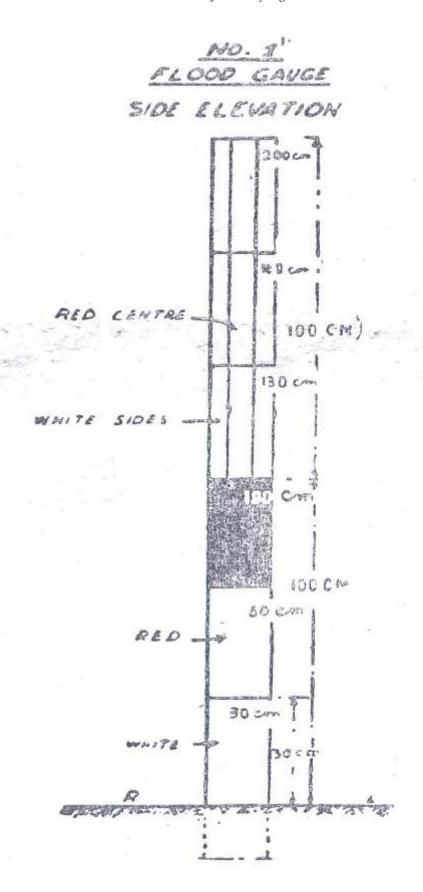

11-1994).$ 







Note.—Sign NO.5 as here set forth may be amplified by instructions inscribed upon a definition plate placed below it as in the general arrangement set forth in sign No. 1 of this Part. Upon the definition plate may be set forth the times during which parking is prohibited. In like manner an arrow-head inscribed on the definition plate will indicate that parking is prohibited on that part of the street or road lying to the side of the sign to which the arrow-head points.



Gross and border—Red Background - White Device—Black.



## Part B.—Cautionary Signs

The signs of this Part shall be used in conjunction with a red triangular plate, the centre of which shall be either bollow or painted white, in the manner indicated in the general design reproduced below.