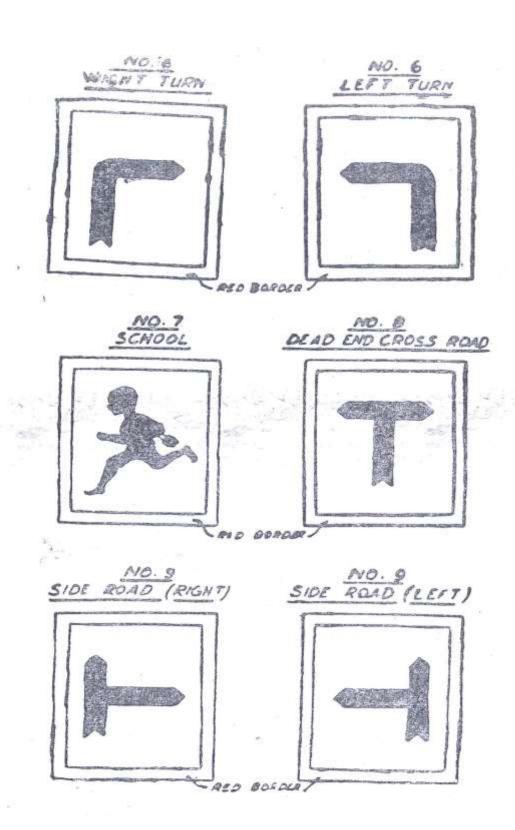

## Part B.—Cautionary Signs

The signs of this Part shall be used in conjunction with a red triangular plate, the centre of which shall be either bollow or painted white, in the manner indicated in the general design reproduced below.