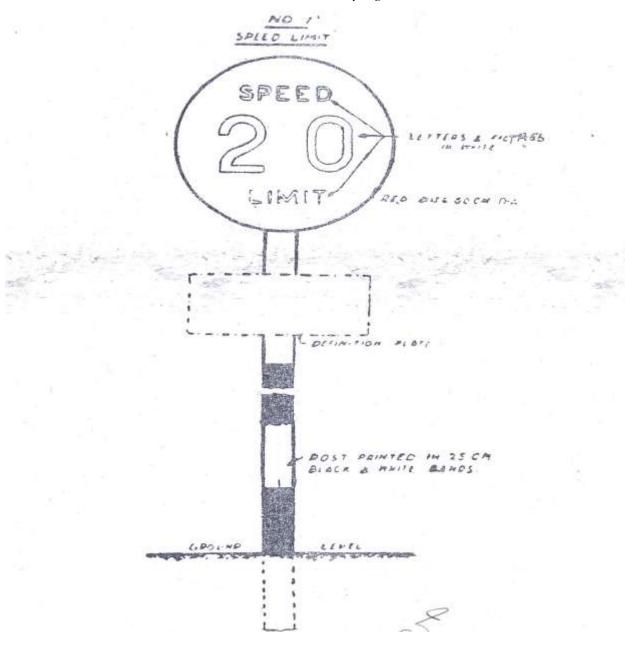

## <sup>1</sup>[THE FIRST SCHEDULE]

(See sections 116 and 119)

TRAFFIC SIGNS

Part A.—Mandatory Signs

Notes—(1) The figure 20 is given merely as an example. The actual figures will be as prescribed in each case where this sign is used.

(2) The general design of the post is given for guidance.

(4) The paints to be used on the traffic signs should be of reflecting kind.

<sup>(3)</sup> Where the speed limit is, or is to be, imposed only on a certain class or classes of motor vehicle, the class or classes will be specified on the "definition plate". Where in addition to a general speed limit applicable to other motor vehicles a special speed limit is or is to be imposed on vehicles of a certain class or classes, the general speed limit will be specified on the disc and the special speed limit together with the class or classes of vehicle to which it applies, will be specified on the "definition plate".

Gross and border—Red Background - White Device—Black.