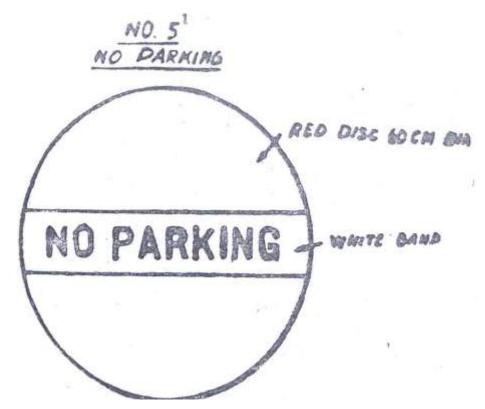

 $<sup>1.\</sup> The\ Schedule\ renumbered\ as\ the\ First\ Schedule\ thereof by\ Act\ 54\ of\ 1994,\ s.\ 63\ (w.e.f.\ 14-11-1994).$ 

Note.—Sign NO.5 as here set forth may be amplified by instructions inscribed upon a definition plate placed below it as in the general arrangement set forth in sign No. 1 of this Part. Upon the definition plate may be set forth the times during which parking is prohibited. In like manner an arrow-head inscribed on the definition plate will indicate that parking is prohibited on that part of the street or road lying to the side of the sign to which the arrow-head points.

Gross and border—Red Background - White Device—Black.