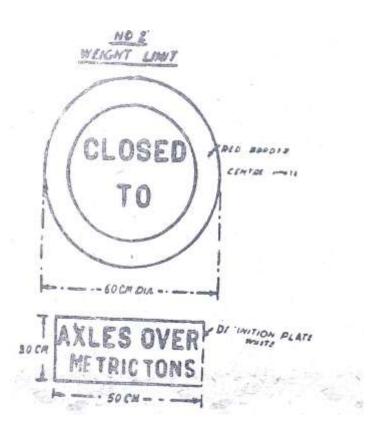

(2) The general design of the post is given for guidance.

(4) The paints to be used on the traffic signs should be of reflecting kind.

<sup>(3)</sup> Where the speed limit is, or is to be, imposed only on a certain class or classes of motor vehicle, the class or classes will be specified on the "definition plate". Where in addition to a general speed limit applicable to other motor vehicles a special speed limit is or is to be imposed on vehicles of a certain class or classes, the general speed limit will be specified on the disc and the special speed limit together with the class or classes of vehicle to which it applies, will be specified on the "definition plate".

Gross and border—Red Background - White Device—Black.