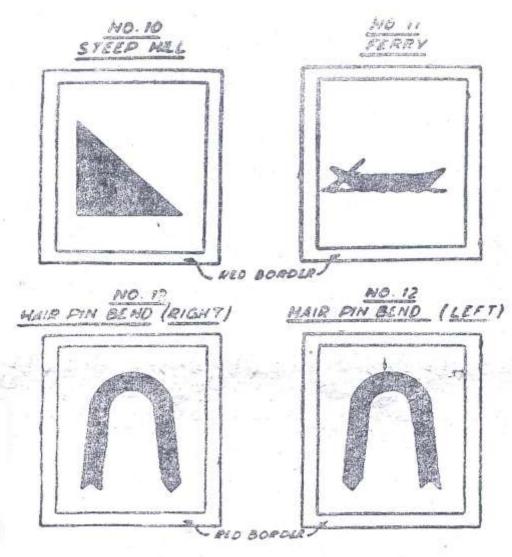

## Part B.—Cautionary Signs

The signs of this Part shall be used in conjunction with a red triangular plate, the centre of which shall be either bollow or painted white, in the manner indicated in the general design reproduced below.