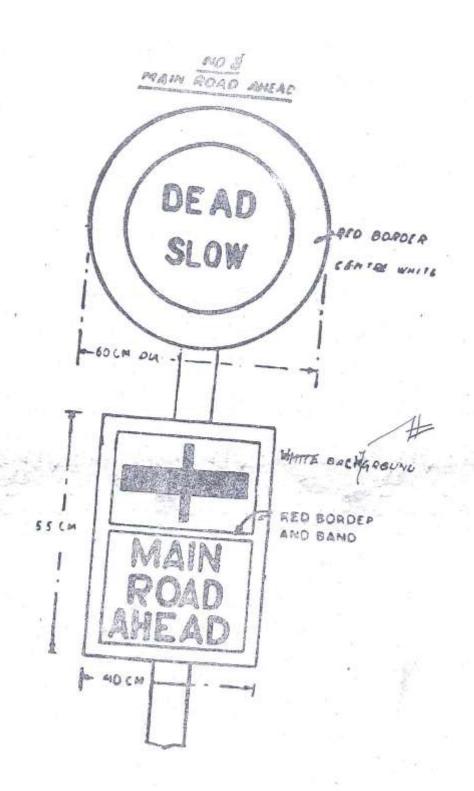

(2) The general design of the post is given for guidance.

(4) The paints to be used on the traffic signs should be of reflecting kind.

<sup>(3)</sup> Where the speed limit is, or is to be, imposed only on a certain class or classes of motor vehicle, the class or classes will be specified on the "definition plate". Where in addition to a general speed limit applicable to other motor vehicles a special speed limit is or is to be imposed on vehicles of a certain class or classes, the general speed limit will be specified on the disc and the special speed limit together with the class or classes of vehicle to which it applies, will be specified on the "definition plate".