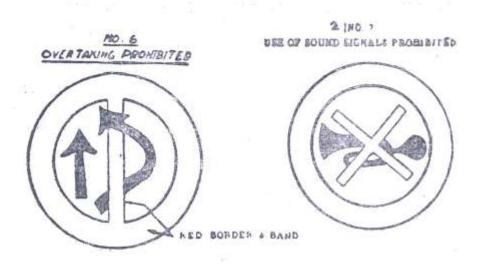

speed limit will be specified on the disc and the special speed limit together with the class or classes of vehicle to which it applies, will be specified on the "definition plate".

 $<sup>1.\</sup> The\ Schedule\ renumbered\ as\ the\ First\ Schedule\ thereof by\ Act\ 54\ of\ 1994,\ s.\ 63\ (w.e.f.\ 14-11-1994).$ 







Note.—Sign NO.5 as here set forth may be amplified by instructions inscribed upon a definition plate placed below it as in the general arrangement set forth in sign No. 1 of this Part. Upon the definition plate may be set forth the times during which parking is prohibited. In like manner an arrow-head inscribed on the definition plate will indicate that parking is prohibited on that part of the street or road lying to the side of the sign to which the arrow-head points.



Gross and border—Red Background - White Device—Black.



## Part B.—Cautionary Signs

The signs of this Part shall be used in conjunction with a red triangular plate, the centre of which shall be either bollow or painted white, in the manner indicated in the general design reproduced below.