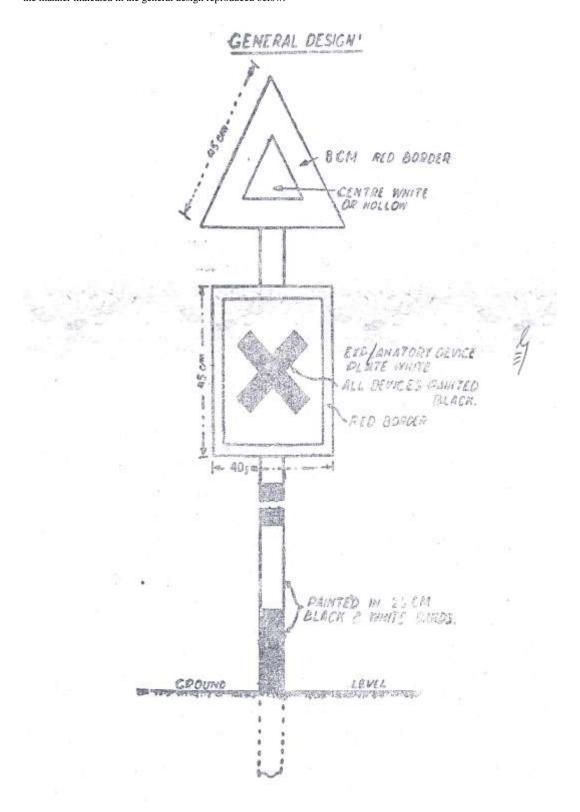

## Part B.—Cautionary Signs

The signs of this Part shall be used in conjunction with a red triangular plate, the centre of which shall be either bollow or painted white, in the manner indicated in the general design reproduced below.