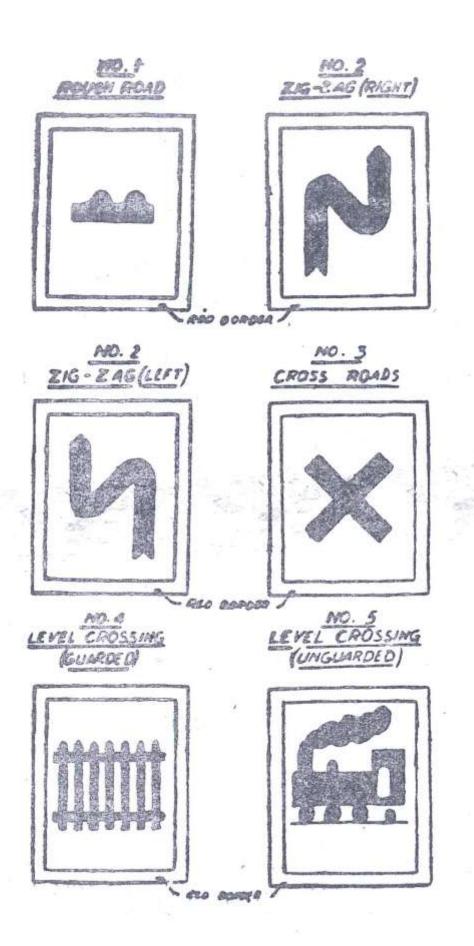

## Part B.—Cautionary Signs

The signs of this Part shall be used in conjunction with a red triangular plate, the centre of which shall be either bollow or painted white, in the manner indicated in the general design reproduced below.