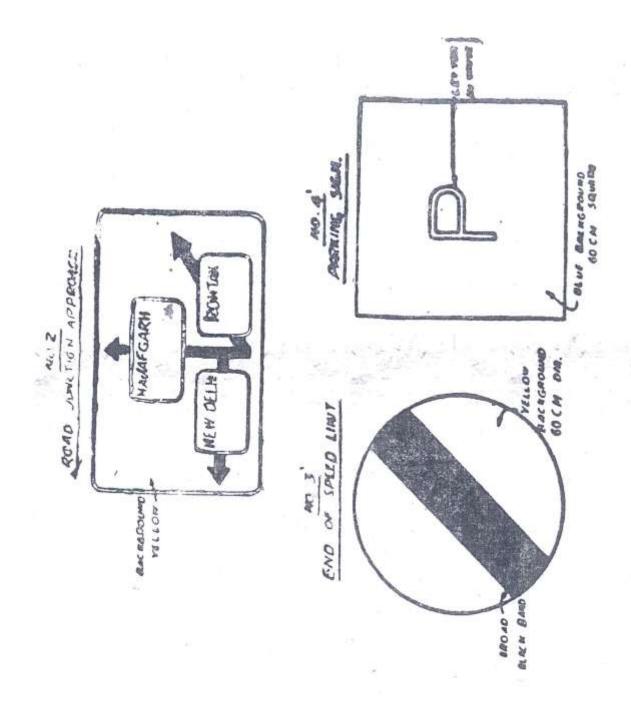

(2) The general design of the post is given for guidance.

(4) The paints to be used on the traffic signs should be of reflecting kind.

<sup>(3)</sup> Where the speed limit is, or is to be, imposed only on a certain class or classes of motor vehicle, the class or classes will be specified on the "definition plate". Where in addition to a general speed limit applicable to other motor vehicles a special speed limit is or is to be imposed on vehicles of a certain class or classes, the general speed limit will be specified on the disc and the special speed limit together with the class or classes of vehicle to which it applies, will be specified on the "definition plate".

 $<sup>1.\</sup> The\ Schedule\ renumbered\ as\ the\ First\ Schedule\ thereof by\ Act\ 54\ of\ 1994,\ s.\ 63\ (w.e.f.\ 14-11-1994).$ 

Note.—Sign NO.5 as here set forth may be amplified by instructions inscribed upon a definition plate placed below it as in the general arrangement set forth in sign No. 1 of this Part. Upon the definition plate may be set forth the times during which parking is prohibited. In like manner an arrow-head inscribed on the definition plate will indicate that parking is prohibited on that part of the street or road lying to the side of the sign to which the arrow-head points.