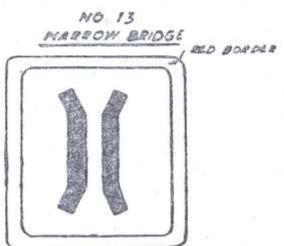

## Part B.—Cautionary Signs

The signs of this Part shall be used in conjunction with a red triangular plate, the centre of which shall be either bollow or painted white, in the manner indicated in the general design reproduced below.