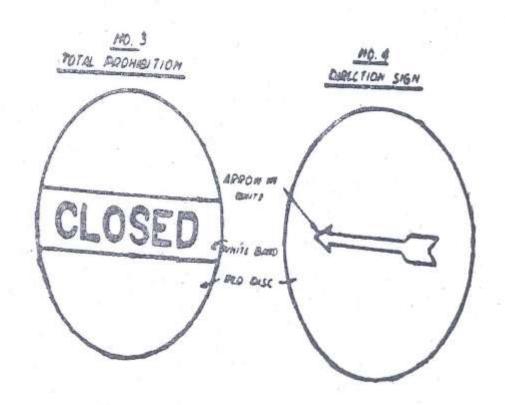

design of the post is given for guidance.

(4) The paints to be used on the traffic signs should be of reflecting kind.

<sup>(3)</sup> Where the speed limit is, or is to be, imposed only on a certain class or classes of motor vehicle, the class or classes will be specified on the "definition plate". Where in addition to a general speed limit applicable to other motor vehicles a special speed limit is or is to be imposed on vehicles of a certain class or classes, the general speed limit will be specified on the disc and the special speed limit together with the class or classes of vehicle to which it applies, will be specified on the "definition plate".

 $<sup>1.\</sup> The\ Schedule\ renumbered\ as\ the\ First\ Schedule\ thereof by\ Act\ 54\ of\ 1994,\ s.\ 63\ (w.e.f.\ 14-11-1994).$ 







Note.—Sign NO.5 as here set forth may be amplified by instructions inscribed upon a definition plate placed below it as in the general arrangement set forth in sign No. 1 of this Part. Upon the definition plate may be set forth the times during which parking is prohibited. In like manner an arrow-head inscribed on the definition plate will indicate that parking is prohibited on that part of the street or road lying to the side of the sign to which the arrow-head points.



Gross and border—Red Background - White Device—Black.



## Part B.—Cautionary Signs

The signs of this Part shall be used in conjunction with a red triangular plate, the centre of which shall be either bollow or painted white, in the manner indicated in the general design reproduced below.